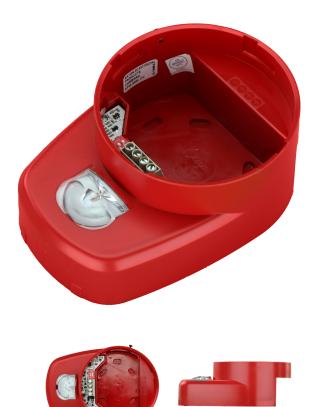

## **ROLP LX WALL RED FLASH IN RED HOUSING – IP65** - Art. LX0921RR -

- ROSHNI RoLP red sounder not included and to be provided separately
- For wall mounting up to a maximum height of 2.4 metres
- Dimensions: (H x W x D): 135 x 95 x 95mm
- Supply voltage: 18 28Vdc
- Current: maximum 25mA (excluding sounder current)
- Coverage: 7,5m of 135m<sup>3</sup> (High Power Mode)
- Flash rate: 1Hz (High Power Mode)
- · Polarity: dependant
- Operating temperature: -25°C tot +70°