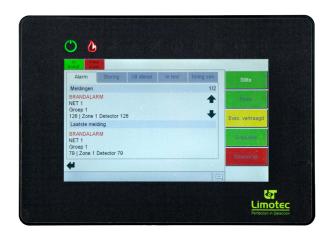

## **DESCRIPTION**

The MD2400SA repeater panels repeats the information as reported on the touch screen of the C.I.E. MD2400SA. All messages from the E.I.E. MD2400SA are immediately displayed on the colour touch screen of the connected repeater panels.

At the top of the touch screen, the "In operation" state of the MD2400SA repeater panel is reported. The main statuses of the C.I.E. MD2400SA are visualised in the form of LED pictograms.

The MD2400SA repeater panel is equipped with 2 operating levels. Entering a user code grants access to the higher operating level. The repeater panel automatically synchronises the user code with the C.I.E. MD2400SA so that the user code is always identical on both devices.