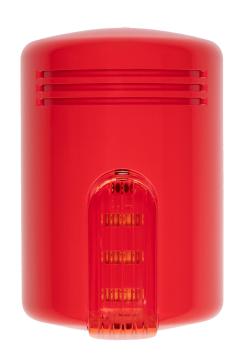

## OUTDOOR SOUNDER RED 24VDC WITH FLASH INCLUDING BATTERY 12V 2,3AH - IP33C - Art. 900056C -

## DATASHEET

- Always use in combination with an external EN54-4 certified power supply
- Materials: external housing in ABS and internal cover in metal
- Dimensions (H x W x D): 327 x 216 X 117mm
- Supply voltage: 22 28Vdc
- Quiescent current: 40mA@24Vdc
- Maximum consumption when charging battery: 500mA@24Vdc
- Alarm current: 850mA@24Vdc
- Maximum peak current: 1050mA@24Vdc
- Sound output: 102dB(A)@1m
- Operating temperature: -25°C tot +70°