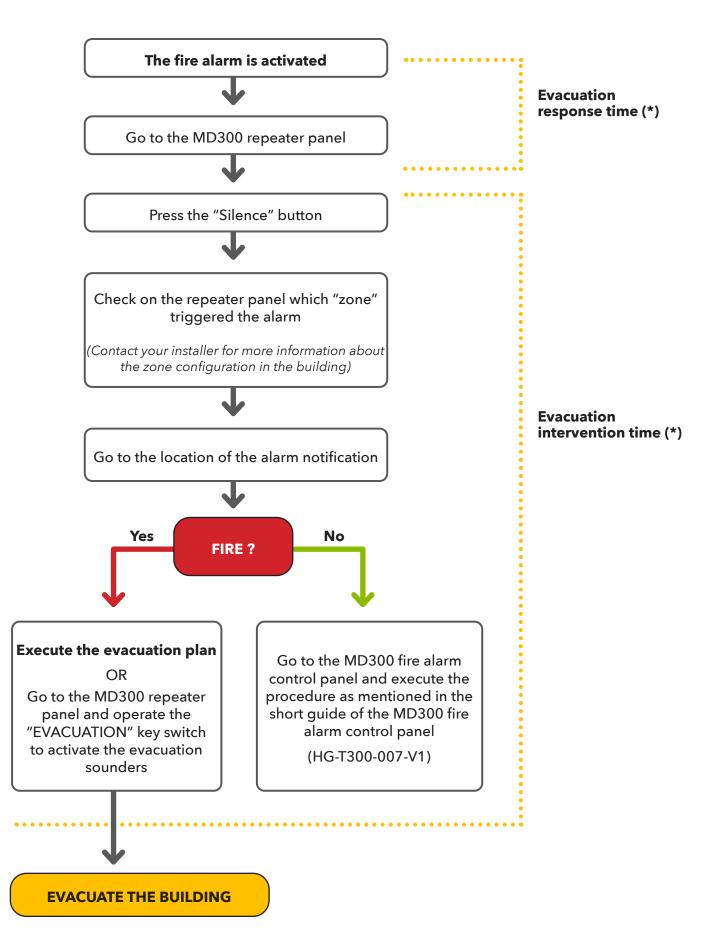

## TIME DELAYS

| Evacuation response<br>time<br>(1-9 minutes)     | This is the time between the alarm notification on the fire alarm control panel<br>and the acceptance of the alarm by means of the "Silence" button on the<br>operating front of the MD300 control panel.<br>If the alarm is not accepted after the response time has elapsed, the<br>evacuation procedure will start.                                                  |
|--------------------------------------------------|-------------------------------------------------------------------------------------------------------------------------------------------------------------------------------------------------------------------------------------------------------------------------------------------------------------------------------------------------------------------------|
| Evacuation<br>intervention time<br>(1-9 minutes) | This is the time from accepting the alarm notification by means of the "Silence" button on the operating front of the MD300 control panel. If the alarm is not accepted after the intervention time has elapsed, the evacuation procedure will start. Restart the intervention time by pressing the "Silence" button on the operating front of the MD300 control panel. |
| Battery fault:                                   | "Silence" does not affect the time delay.                                                                                                                                                                                                                                                                                                                               |
| 10 minutes delayed                               | "Reset" restarts the time delay.                                                                                                                                                                                                                                                                                                                                        |
| Mains voltage fault:                             | Is immediately reported in the control panel's log.                                                                                                                                                                                                                                                                                                                     |
| 30 minutes delayed                               | "Silence" does not affect the time delay.                                                                                                                                                                                                                                                                                                                               |
|                                                  | "Reset" restarts the time delay.                                                                                                                                                                                                                                                                                                                                        |

(\*) : contact your installer for the correct setting of the time delays.

Changes can be made without prior notice