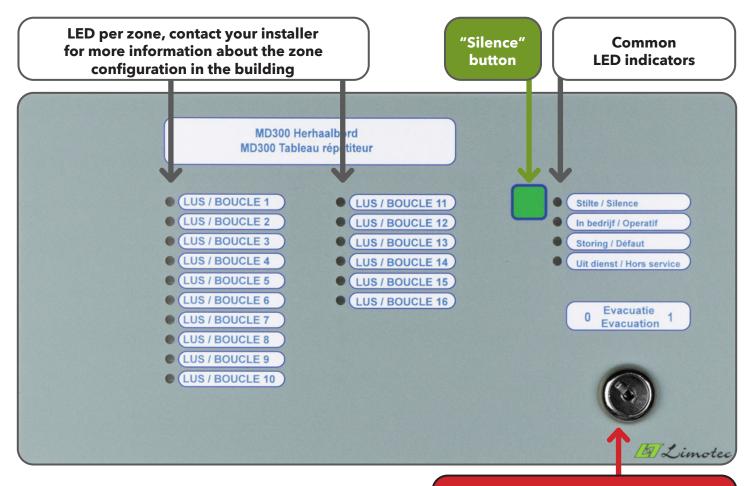

## QUICK GUIDE

Changes can be made without prior notice

Limotec bv Bosstraat 21, B-8570 Vichte www.limotec.be QUICK GUIDE

Changes can be made without prior notice

Key switch "Evacuation"