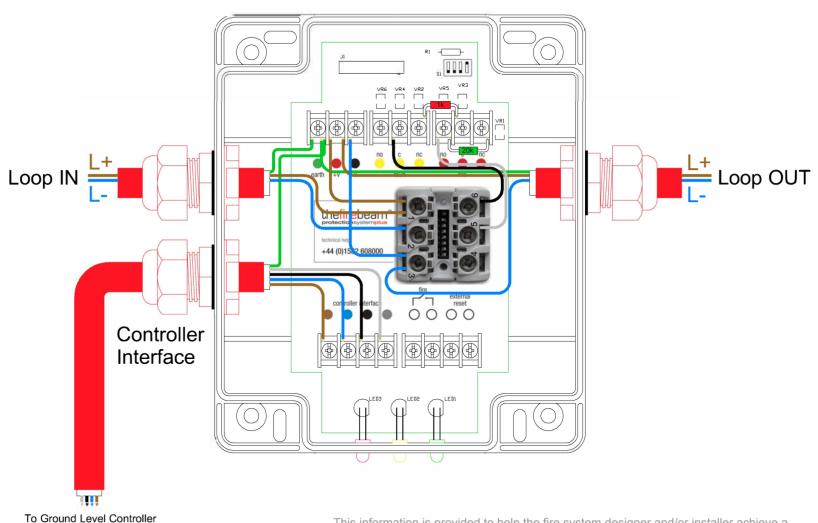

## Apollo Mini Switch Monitor (55000-760) Firebeam PLUS Installation Guide

This information is provided to help the fire system designer and/or installer achieve a successful fire system installation but recommends that advice is taken from the relevant manufacturers to ensure all supporting panels and equipment used with these drawings are compatible. The relevant local Codes of Practice and legislation must be followed and take precedence over any information made or implied. The Firebeam Company does not take responsibility for the installation, commissioning or maintenance of the fire system.